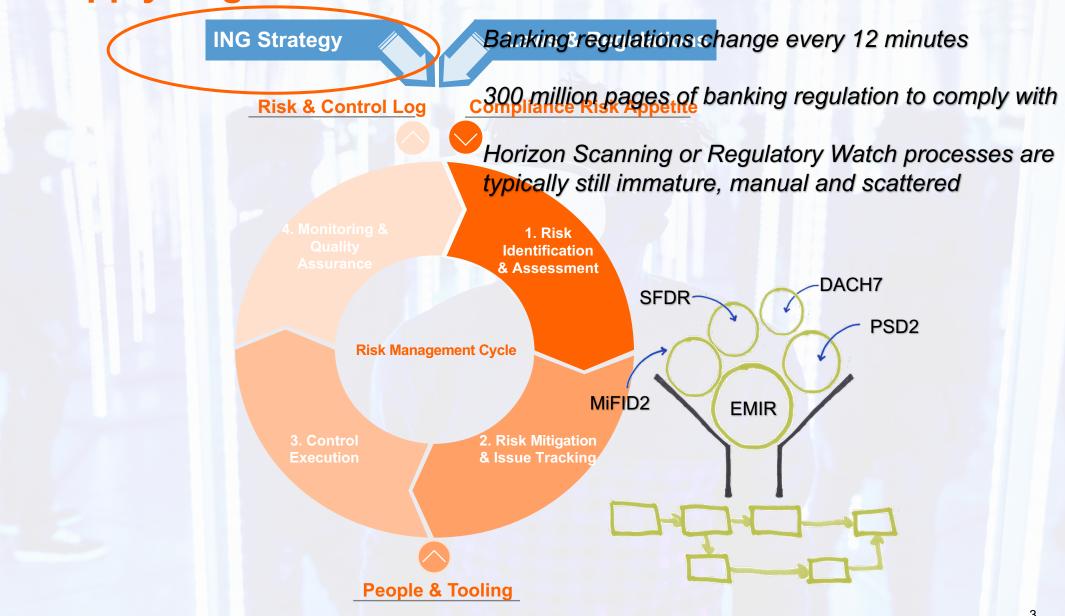

#### **Strategic direction for Compliance Risk Management in ING**

## How do we use RegTech for Horizon Scanning

Channel worldwide regulations & enforcements in one tool

Classify to ING risk taxonomy

Auto-route according to roles & responsibilities

Supportive obligation analysis

Workflow to policy creation and connection with GRC

Single source of truth and audit trail on decision making

Facilitate reporting and analysis