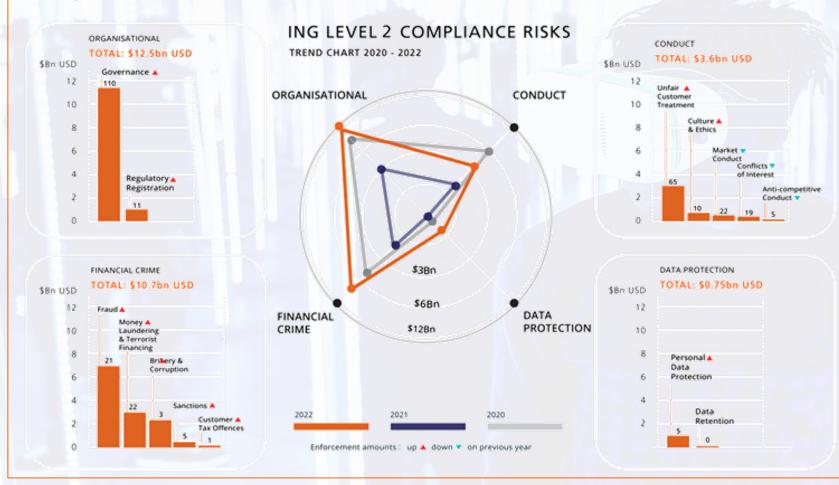

#### GLOBAL ENFORCEMENT - COMPLIANCE RISKS FRAMEWORK CATEGORIES 2022

Risk Categories involved in enforcment notices 2022, 2021 & 2020

Enforcements drive monitoring focus and give insight where to strengthen control framework

Data mapping facilitates granular impact assessment and risk pinpointing

L.

Heatmaps and risk assessments ensure risk-based approach

Early stage watch facilitates preventive risk management

Enforcements enable data-driven analysis for focus areas