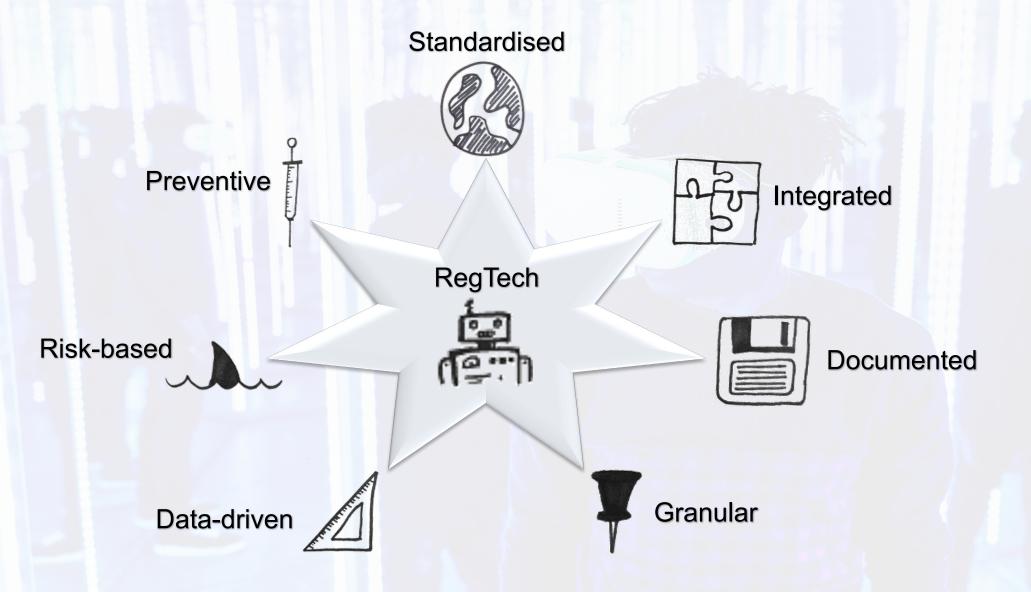

## Where to apply RegTech

## **Alignment with strategy**

One tool globally used with standardised workflow

Integrated process from new regulation to risk assessment to policy amendment

Decision making fully documented facilitating audit trail

Data mapping facilitates granular impact assessment and risk pinpointing

L.

Heatmaps and risk assessments ensure risk-based approach

Early stage watch facilitates preventive risk management

Enforcements enable data-driven analysis for focus areas